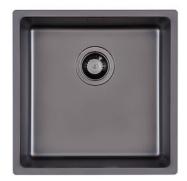

### **SMOKEY 400 GUN METAL**

Kitchen Sinks Code: 1156 856

### DETAILS

| Coloring               | Gun Metal                                                       |
|------------------------|-----------------------------------------------------------------|
| Edge/Installation Type | Undermount                                                      |
| Finish                 | PVD                                                             |
| Material               | AISI 304 stainless steel                                        |
| Texture                | Fumé                                                            |
| Base                   | 45 cm                                                           |
| Dimensions             | 440x440 mm                                                      |
| Standard fittings      | Fixing hooks, gasket, drain, overflow and siphon, boxed packing |
| Mixer holes            | No standard holes                                               |

| Built-in hole   | View technical data sheet |
|-----------------|---------------------------|
| Drainer         | Νο                        |
| Width           | 44 cm                     |
| Bowl dimension  | 400 x 400 mm              |
| Number of bowls | 1 bowl                    |
| Waste fitting   | 3,5" drain                |