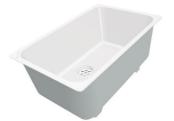

### **SMOKEY 400 GUN METAL**

Kitchen Sinks Code: 1156 856

### DETAILS

| Coloring               | Gun Metal                                                       |
|------------------------|-----------------------------------------------------------------|
| Edge/Installation Type | Undermount                                                      |
| Finish                 | PVD                                                             |
| Material               | AISI 304 stainless steel                                        |
| Texture                | Fumé                                                            |
| Base                   | 45 cm                                                           |
| Dimensions             | 440x440 mm                                                      |
| Standard fittings      | Fixing hooks, gasket, drain, overflow and siphon, boxed packing |
| Mixer holes            | No standard holes                                               |

| Built-in hole   | View technical data sheet |
|-----------------|---------------------------|
| Drainer         | Νο                        |
| Width           | 44 cm                     |
| Bowl dimension  | 400 x 400 mm              |
| Number of bowls | 1 bowl                    |
| Waste fitting   | 3,5" drain                |