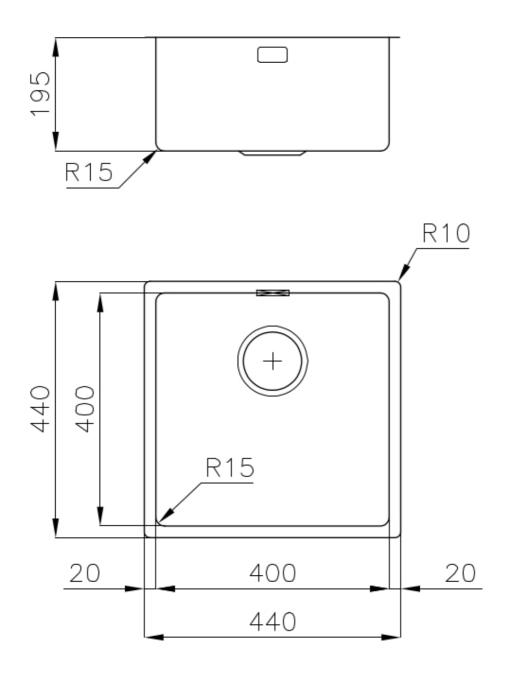

### DETAILS

| Coloring               | Gun Metal                                                       |
|------------------------|-----------------------------------------------------------------|
| Edge/Installation Type | Undermount                                                      |
| Finish                 | PVD                                                             |
| Material               | AISI 304 stainless steel                                        |
| Texture                | Fumé                                                            |
| Base                   | 45 cm                                                           |
| Dimensions             | 440x440 mm                                                      |
| Standard fittings      | Fixing hooks, gasket, drain, overflow and siphon, boxed packing |
| Mixer holes            | No standard holes                                               |

| Built-in hole   | View technical data sheet |
|-----------------|---------------------------|
| Drainer         | Νο                        |
| Width           | 44 cm                     |
| Bowl dimension  | 400 x 400 mm              |
| Number of bowls | 1 bowl                    |
| Waste fitting   | 3,5" drain                |

#### **TECHNICAL DATA**