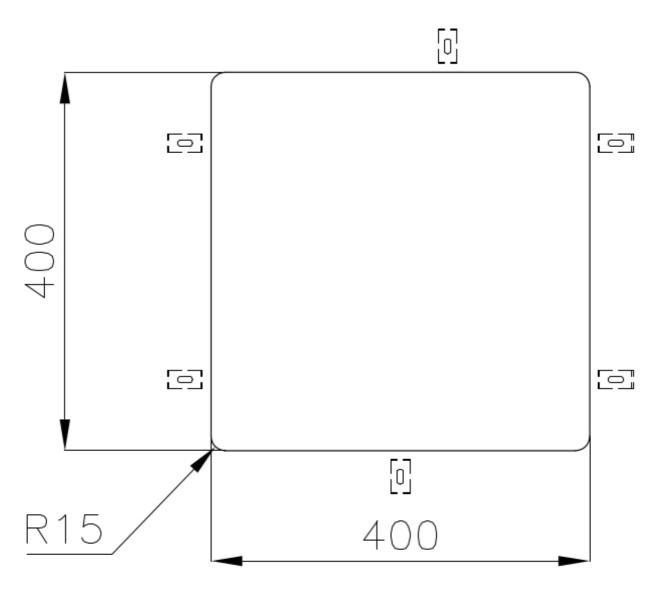

|
| Perimetral overflow       | The overflow is always a security on the Foster sinks that prevents the overflow of water in case of oversights. The perimeter drain solution improves aesthetics thanks to its square and essential shape.                                                                                                                                    |
| Small radius              | Bowls with squared shapes with a modern design and an increased capacity, for a minimal aesthetics connected with an extreme practicity.                                                                                                                                                                                                       |

#### **TECHNICAL DATA**





### Cut out size Dimensioni per foratura top

#### GALLERY



Foster S.p.A. Via M.S. Ottone, 18-20 42041 Brescello (Reggio Emilia) - Italy

#### **OPTIONAL ACCESSORIES**



**Cestello inox** 8612 000



Glass chopping board 8631 300



HPDE Chopping board 8657 001



HPDE Twin chopping board 8644 101



Stainless steel plate rack 8100 154



Stainless steel plate rack 8100 303 \* only in combination with the accessory 8644 101



White basket 8612 100



White bowl 8153 100



Graters kit with ring-holder and food collection tray 8159 101

\* only in combination with the accessory 8644 101







Stainless steel perforated tray 8151 000 \* only in combination with the accessory 8644 101

Stainless steel plate rack 8100 201

#### **RECOMMENDED PAIRINGS**





Mixer Tap Omega Gun Metal 849